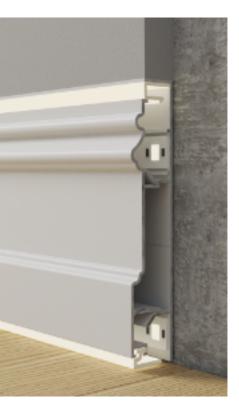

## LEUX

Leux aluminum LED skirting board is mostly preferred in exclusive classical design projects through its decorative lighting feature and Victorian design. It can also be used as a guiding light in dark places. In addition to its illumination feature, it also covers the defects in floor and wall joints. It prevents dirt accumulation and harmful organisms to provide hygienic and healthy use for many years. With the hollow area in its design, it collects the telephone, electricity and internet cables to organize your environment. Leux brings classical appearance and modern lighting together.

## TWO VARIATIONS

With its built-in or basic application methods, it can be flush to wall or used as a traditional skirting board.

options.

Technical details page 68

PAGE 13 / 92