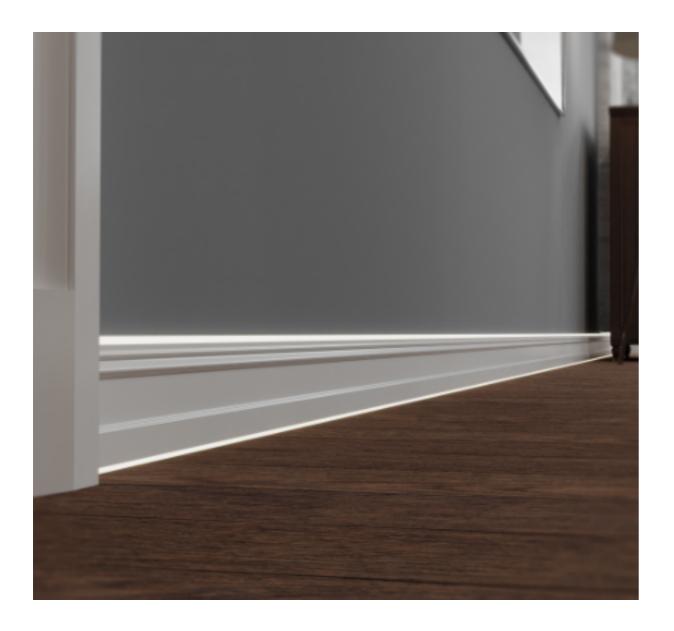

## LEUX

Leux aluminum LED skirting board is mostly preferred in exclusive classical design projects through its decorative lighting feature and Victorian design. It can also be used as a guiding light in dark places. In addition to its illumination feature, it also covers the defects in floor and wall joints. It prevents dirt accumulation and harmful organisms to provide hygienic and healthy use for many years. With the hollow area in its design, it collects the telephone, electricity and internet cables to organize your environment. Leux brings classical appearance and modern lighting together.

## Leux is an eclipse series product. Aluminum products with eclipse marker have RAL7016 and RAL9016 color

 $\bigcirc$ DIMMER

DRIVER