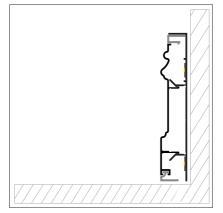

## TWO VARIATIONS

With its built-in or basic application methods, it can be flush to wall or used as a traditional skirting board.

options.

Technical details page 68

PAGE 13 / 92

## Leux is an eclipse series product. Aluminum products with eclipse marker have RAL7016 and RAL9016 color

 $\bigcirc$ DIMMER

DRIVER