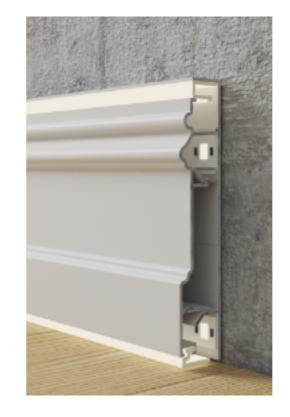

## TWO VARIATIONS

With its built-in or basic application methods, it can be flush to wall or used as a traditional skirting board.

options.

Technical details page 68

PAGE 13 / 92

## Leux is an eclipse series product. Aluminum products with eclipse marker have RAL7016 and RAL9016 color

 $\bigcirc$ DIMMER

DRIVER