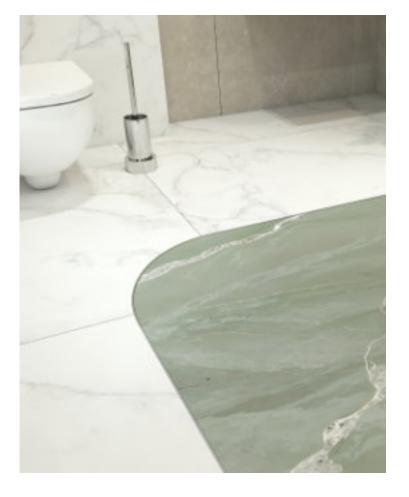

## **Aluminum Flooring**

Flex aluminum formable flooring edge profile is used in parquet or ceramic applications as a frame that conceals the floor section, replacing joints. In addition to correcting joint and installation mistakes and improving aesthetics, it also prevents damage to the floor coverings. Flex aluminum formable flooring edge profile is designed to facilitate the transition of flooring materials. Its flexible design allows it to be bent into the desired shape. In addition to its functional advantages, its minimal appearance enhances the overall look of your designs.