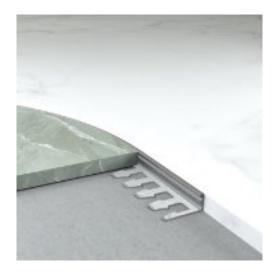

## **Aluminum Flooring**

Flex aluminum formable flooring edge profile is used in parquet or ceramic applications as a frame that conceals the floor section, replacing joints. In addition to correcting joint and installation mistakes and improving aesthetics, it also prevents damage to the floor coverings. Flex aluminum formable flooring edge profile is designed to facilitate the transition of flooring materials. Its flexible design allows it to be bent into the desired shape. In addition to its functional advantages, its minimal appearance enhances the overall look of your designs.