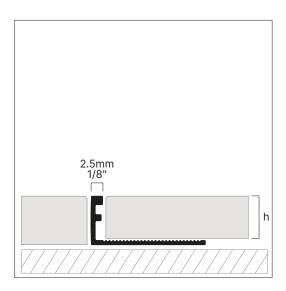

## CREATE IMAGINATIVE DESIGNS FOR YOUR FLOORING WITH ITS FORMABLE FORM

| Height |                                        | Length                                                                      |                                                                                                                                                                                                                                                                                                                                                                                                                      | - Surface                                                                                                                                                                                                                                                                                                                                                                                                                                                                                                                                                                             |
|--------|----------------------------------------|-----------------------------------------------------------------------------|----------------------------------------------------------------------------------------------------------------------------------------------------------------------------------------------------------------------------------------------------------------------------------------------------------------------------------------------------------------------------------------------------------------------|---------------------------------------------------------------------------------------------------------------------------------------------------------------------------------------------------------------------------------------------------------------------------------------------------------------------------------------------------------------------------------------------------------------------------------------------------------------------------------------------------------------------------------------------------------------------------------------|
| mm     | in                                     | mm                                                                          | ft                                                                                                                                                                                                                                                                                                                                                                                                                   | Surface                                                                                                                                                                                                                                                                                                                                                                                                                                                                                                                                                                               |
| 10     | 3/8                                    | 2500                                                                        | 8 1/5"                                                                                                                                                                                                                                                                                                                                                                                                               | MEGMS                                                                                                                                                                                                                                                                                                                                                                                                                                                                                                                                                                                 |
| 10     | 3/8                                    | 2500                                                                        | 8 1/5"                                                                                                                                                                                                                                                                                                                                                                                                               | MESAR                                                                                                                                                                                                                                                                                                                                                                                                                                                                                                                                                                                 |
| 10     | 3/8                                    | 2500                                                                        | 8 1/5"                                                                                                                                                                                                                                                                                                                                                                                                               | MEINX                                                                                                                                                                                                                                                                                                                                                                                                                                                                                                                                                                                 |
| 10     | 3/8                                    | 2500                                                                        | 8 1/5"                                                                                                                                                                                                                                                                                                                                                                                                               | MESYH                                                                                                                                                                                                                                                                                                                                                                                                                                                                                                                                                                                 |
| 10     | 3/8                                    | 2500                                                                        | 8 1/5"                                                                                                                                                                                                                                                                                                                                                                                                               | PEGMS                                                                                                                                                                                                                                                                                                                                                                                                                                                                                                                                                                                 |
| 10     | 3/8                                    | 2500                                                                        | 8 1/5"                                                                                                                                                                                                                                                                                                                                                                                                               | PESAR                                                                                                                                                                                                                                                                                                                                                                                                                                                                                                                                                                                 |
| 10     | 3/8                                    | 2500                                                                        | 8 1/5"                                                                                                                                                                                                                                                                                                                                                                                                               | PEINX                                                                                                                                                                                                                                                                                                                                                                                                                                                                                                                                                                                 |
| 10     | 3/8                                    | 2500                                                                        | 8 1/5"                                                                                                                                                                                                                                                                                                                                                                                                               | PESYH                                                                                                                                                                                                                                                                                                                                                                                                                                                                                                                                                                                 |
| 10     | 3/8                                    | 2500                                                                        | 8 1/5"                                                                                                                                                                                                                                                                                                                                                                                                               | R9016                                                                                                                                                                                                                                                                                                                                                                                                                                                                                                                                                                                 |
| 10     | 3/8                                    | 2500                                                                        | 8 1/5"                                                                                                                                                                                                                                                                                                                                                                                                               | R7016                                                                                                                                                                                                                                                                                                                                                                                                                                                                                                                                                                                 |
|        | mm 10 10 10 10 10 10 10 10 10 10 10 10 | mm in 10 3/8 10 3/8 10 3/8 10 3/8 10 3/8 10 3/8 10 3/8 10 3/8 10 3/8 10 3/8 | mm         in         mm           10         3/8         2500           10         3/8         2500           10         3/8         2500           10         3/8         2500           10         3/8         2500           10         3/8         2500           10         3/8         2500           10         3/8         2500           10         3/8         2500           10         3/8         2500 | mm         in         mm         ft           10         3/8         2500         8 1/5"           10         3/8         2500         8 1/5"           10         3/8         2500         8 1/5"           10         3/8         2500         8 1/5"           10         3/8         2500         8 1/5"           10         3/8         2500         8 1/5"           10         3/8         2500         8 1/5"           10         3/8         2500         8 1/5"           10         3/8         2500         8 1/5"           10         3/8         2500         8 1/5" |